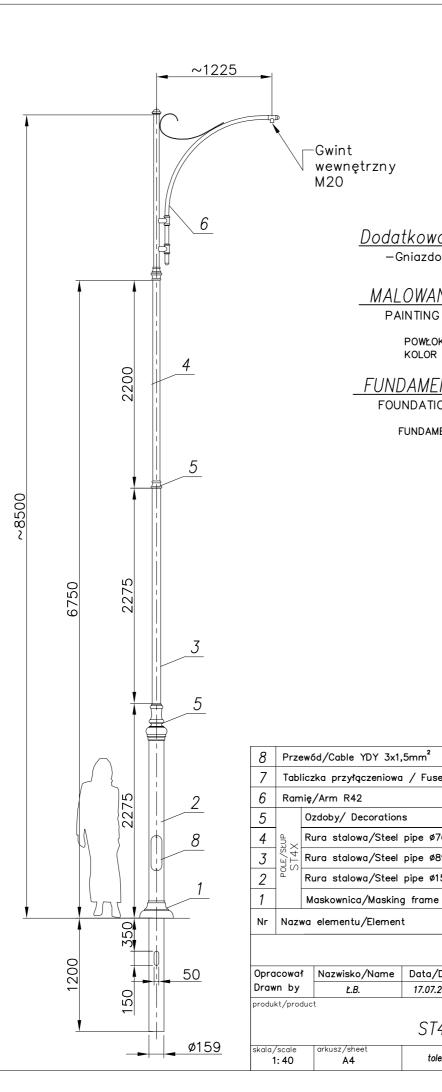

<u>Dodatkowo:</u>

-Gniazdo Wieland na wysokości 4m

## *MALOWANIE:*

POWŁOKA ANTYKOROZYJNA (ANTICORROSIVE PAINT) KOLOR (COLOUR) RAL 9005

## FUNDAMENT:

FOUNDATION

FUNDAMENT SPECJALNY (SPECIAL)

| nazwa/name                                                     | wartość<br>value |  |
|----------------------------------------------------------------|------------------|--|
| strefa obciążenia wiatrem<br>wind zone                         | I                |  |
| wsp.dynamiczny<br>dynamic rate                                 | 1.2              |  |
| kategoria terenu<br>terrain category                           | II               |  |
| klasa obciązenia<br>load class                                 | Α                |  |
| cześciowy wsp. dla obc. wiatrem<br>partial rate for wind load  | 1,4              |  |
| cześciowy wsp. dla obc. stałego<br>partial rate for fixed load | 1,2              |  |
| obliczeniowa prędkość wiatru<br>wind speed                     | 22 [m/s]         |  |

ACCORDING TO: PN-EN 40-3-1, PN-EN 40-3-3

| 8  | Przewód/Cable YDY 3x1,5mm²          |                              | -                                              | -                 |                |
|----|-------------------------------------|------------------------------|------------------------------------------------|-------------------|----------------|
| 7  | Tabliczka przyłączeniowa / Fuse box |                              | -                                              | 1                 |                |
| 6  | 6 Ramię/Arm R42                     |                              | stal/steel (S235)                              | 1                 |                |
| 5  |                                     | Ozdoby/ Decorations          | odlew aluminiowy (AK9)<br>aluminium cast (AK9) | 2                 |                |
| 4  | Skup<br>4X                          | Rura stalowa/Steel pipe ø76  | stal/steel (S235)                              | 1                 |                |
| 3  | POLE/S<br>ST4)                      | Rura stalowa/Steel pipe Ø89  | stal/steel (S235)                              | 1                 |                |
| 2  | 78 07                               | Rura stalowa/Steel pipe ø159 | stal/steel (S235)                              | 1                 |                |
| 1  |                                     | Maskownica/Masking frame     | żeliwo/iron cast (GJL200)                      | 1                 |                |
| Nr | Ir Nazwa elementu/Element           |                              | Material/material                              | ilość<br>quantity | uwagi<br>notes |